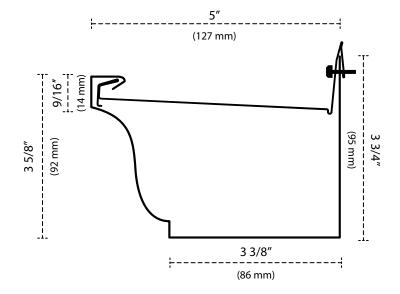

TERS

### PRODUCT

- Product for new rain gutters
- Protects from snow and ice
- Supports 232 lbs. (105 kg)/linear foot
- Uniform support across the entire length
- Shell structure
- 40-year anti-clog warranty
- Lifetime guarantee on material and sturdiness
- Invisible from the ground
- Package contains:
  - 7.5' (2.29 m) x 48 pcs = 360' (110 m)
  - 300 screws (see description below)

### **ALUMINUM**

- Colour: Carbon Black B95
- Grade: 3105 H24
- Thickness: 0.0175" (including finish)

### PERFORATIONS

- 7/64" (2.8 mm) in diameter
- Drains 29.7" (754 mm) of water per hour
- Offers the perfect balance between maximum drainage and debris protection





View the results of our independent drainage, resistance, and wind tunnel tests at www.alu-rex.com/en/tests.

## **5" GUTTER PROFILE**





4.655" (118 mm) (118 mm)

### SCREWS

- This hanger is installed with black Dracotized® self-sealing screws made of zinc #10 -1½" (38 mm) with ¼" (6.4 mm) hexagon heads and integrated rubber gaskets.
- Reinforces the gutter so it will stay in place year after year without needing to be removed or replaced.
- Reduces the risk of water seeping into the fascia.

This product is protected by a number of patents.