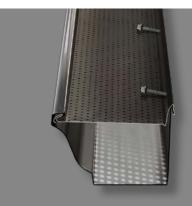

# 5 IN. CONTINUOUS HANGER FOR GUTTERS

### PRODUCT

- Product for new rain gutters
- Protects from snow and ice
- Supports 232 lbs. (105 kg)/linear foot
- Uniform support across the entire length
- Shell structure
- 40-year anti-clog warranty
- Lifetime guarantee on material and sturdiness
- Invisible from the ground
- Package contains:
  - 7.5' (2.29 m) x 48 pcs = 360' (110 m)
  - 300 screws (see description below)