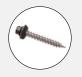

### **SCREWS**

 This hanger is installed with black self-sealing screws made of zinc #10 -1½" (38 mm) with ¼" (6.4 mm) hexagon heads and integrated rubber gaskets.