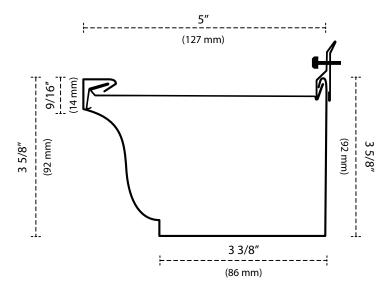

### **5" GUTTER PROFILE**

This product is protected by a number of patents.

# 5.0625" (128.58 mm) (128.58 mm)