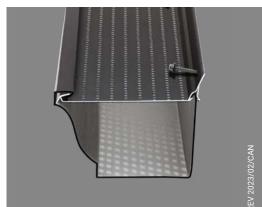

# 5 IN. FLOATING CONTINUOUS HANGER FOR HEMMED BACK GUTTERS

### **PRODUCT**

- · Product for hemmed back rain gutters
- · Supports the gutter without screwing through it
- · Supports 421 lbs (190 kg)/linear foot
- Allow gutters to move with temperature changes
- Uniform support across the entire length
- · Lifetime warranty on material and sturdiness
- 40-year anti-clog warranty
- · Invisible from the ground
- · Package contains:
  - -7.5' (2.29 m) x 34 pcs = 255' (77.7 m)
  - 300 screws (see description below)
  - 12 end trims (see description below)