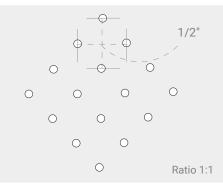

### **PERFORATIONS**

- 7/64" (2.8 mm) in diameter
- Drains 36.5" (926 mm) of water per hour
- Offers the perfect balance between maximum drainage and debris protection