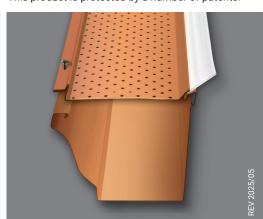

### **PRODUCT**

- Product for existing rain gutters
- · Protects from leaves, debris, snow and ice
- · Sturdy weatherproof structure
- Prevents leaks
- · 25-year anti-clog warranty
- Package contains:
  - -7.5' (2.29 m) x 16 pcs = 120' (36.5 m)
  - -100 stainless steel #6 x 3%" screws included

# **6" GUTTER PROFILE**

This product is protected by a number of patents.