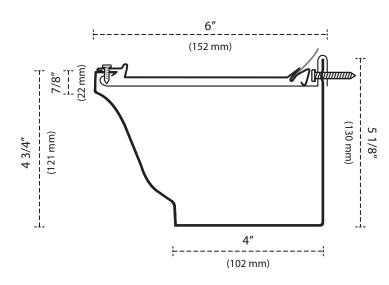

# **6" GUTTER PROFILE**

This product is protected by a number of patents.

# 5.375" (136.53 mm) (136.53 mm)