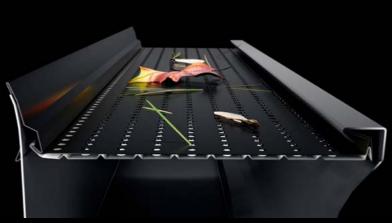

# double & pro® CONTINUOUS HANGER™ WITH BUILT-IN GUTTER GUARD

**vortex**™ TECHNOLOGY

The offset holes of the eclipse TECHNOLOGY make it the perfect filter, allowing water to drain freely while blocking pine needles and leaves without ever getting clogged.

With the **vortex** TECHNOLOGY, the suction created by the two membranes makes it possible to drain three times more water than recorded in the heaviest storms.