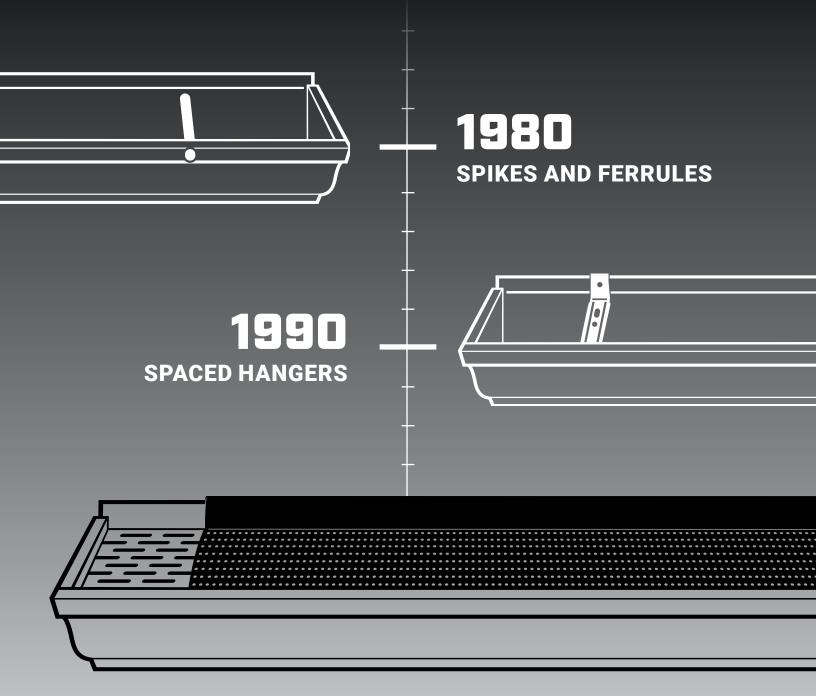

### FASTENING SYSTEMS OVER THE YEARS

#### CONTINUOUS HANGERS™: EXPLAINED

Rain gutters are commonly installed with spaced hangers that cause weak spots on the gutter between each hanger.

To avoid weak spots, hundreds of hangers would need to be added, but this is not a very efficient practice.

With a **continuous hanger**™, the rain gutters are reinforced along their entire length.

#### **INSTALLATION OF NEW GUTTERS**

**T-Rex**® is a continuous fastening system for gutters. It mounts rain gutters solidly on houses, making them much sturdier and longer-lasting than those mounted with spikes and hangers spaced at intervals.