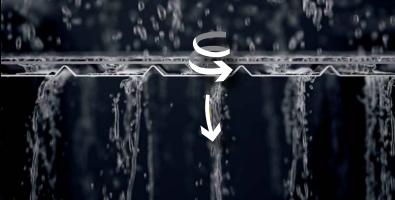

# double & pro® CONTINUOUS HANGER™ WITH BUILT-IN GUTTER GUARD

**vortex**™ TECHNOLOGY

The offset holes of the eclipse TECHNOLOGY make it the perfect filter, allowing water to drain freely while blocking pine needles and leaves without ever getting clogged.

With the **vortex** TECHNOLOGY, the suction created by the two membranes makes it possible to drain three times more water than recorded in the heaviest storms.