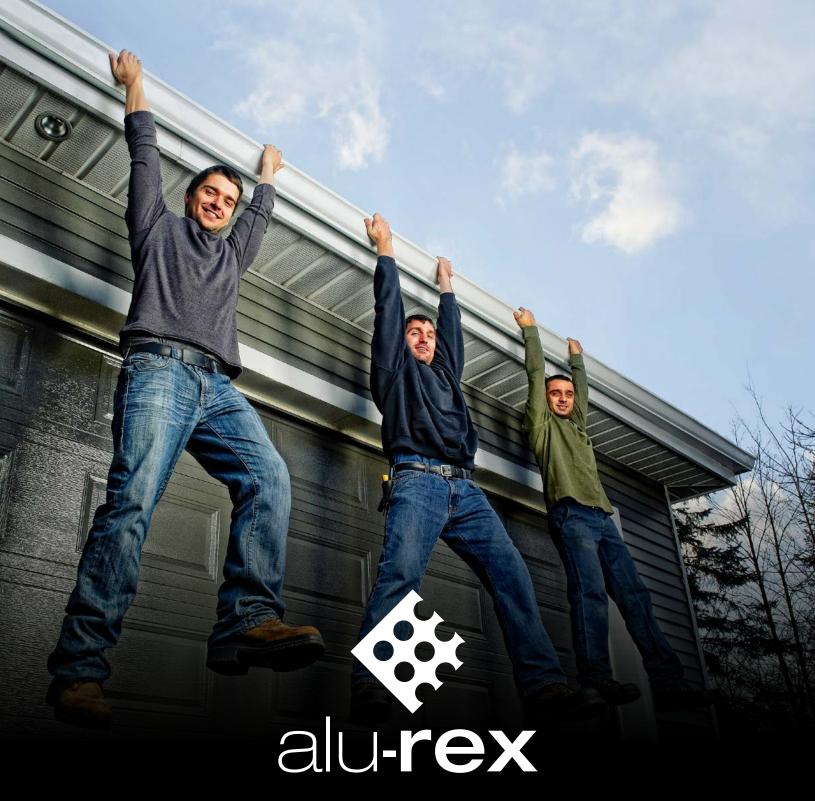

#### CONTINUOUS HANGER™ FOR RAIN GUTTERS

**Unparalleled Strength** 

With t\*rex\*, your rain gutters are reinforced from end to end. There are no weak points. It can even hold the weight of three people.