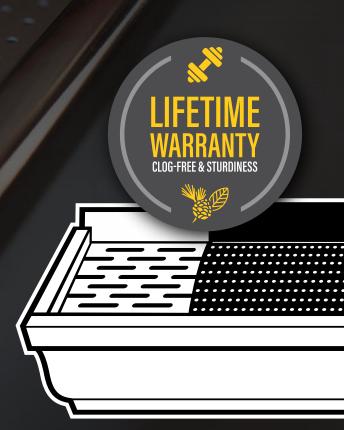

#### COMPLETE INSTALLATION SOLUTIONS FOR NEW GUTTERS

**DoublePro®** is a patented dual-action gutter protection system. This Continuous Hanger™ with built-in guard is designed to stand up to the worst weather conditions in North America and keep your gutter free of debris and ice year after year.

# double & pro® CONTINUOUS HANGER™ WITH BUILT-IN GUTTER GUARD

**vortex**™ TECHNOLOGY

The offset holes of the eclipse TECHNOLOGY make it the perfect filter, allowing water to drain freely while blocking pine needles and leaves without ever getting clogged.