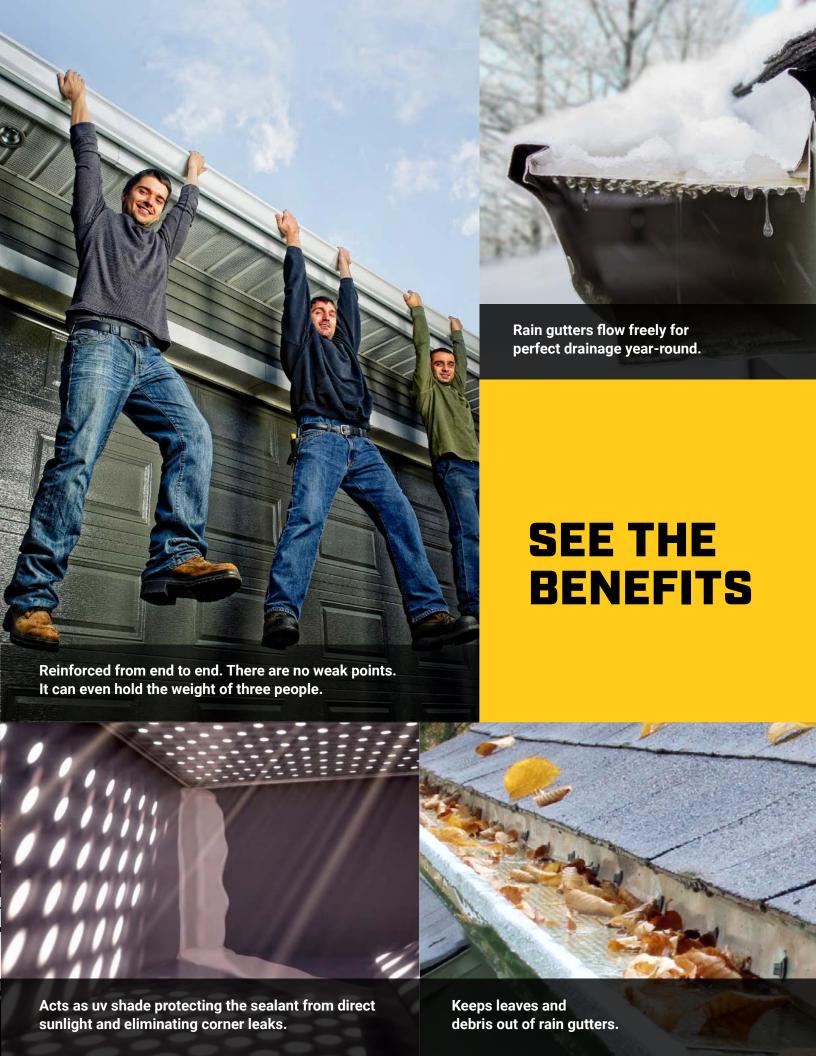

#### CONTINUOUS HANGER™ FOR RAIN GUTTERS

**Unparalleled Strength** 

With t\*rex\*, your rain gutters are reinforced from end to end. There are no weak points. It can even hold the weight of three people.

Higher UV-ray filtration extends the elastic properties of the gutter sealant and reduces drying, cracking and leakage at each corner of the rainwater management system.

With the **vortex** TECHNOLOGY, the suction created by the two membranes makes it possible to drain three times more water than recorded in the heaviest storms.