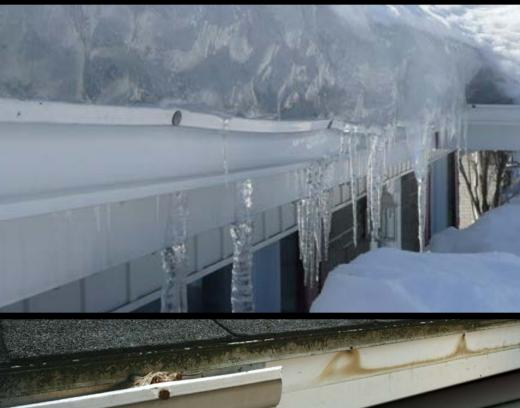

#### **WARPED RAIN GUTTERS**

The gutter becomes deformed under the weight of snow and ice.