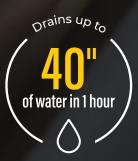

With the **vortex** TECHNOLOGY, the suction created by the two membranes makes it possible to drain three times more water than recorded in the heaviest storms.