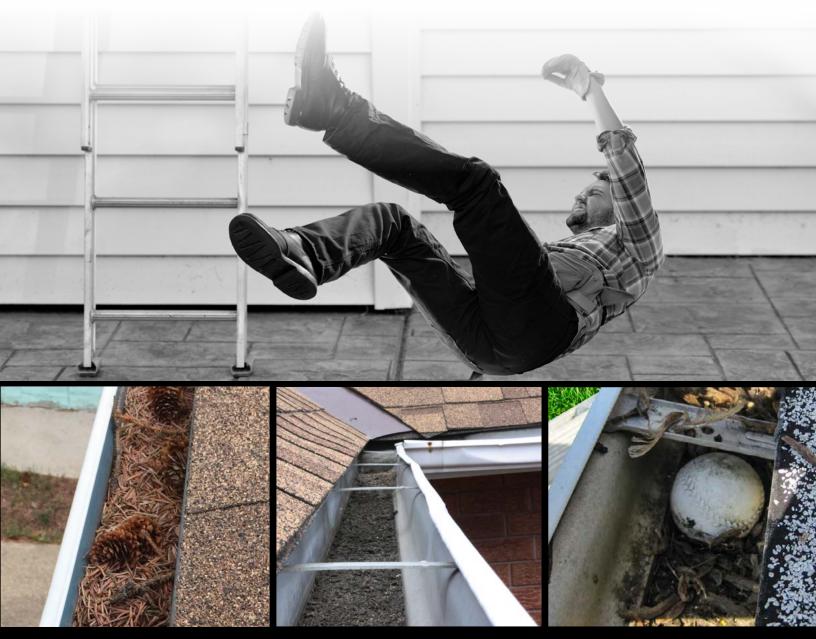

# INNORTH AMERICA, 600,000 FALLS FROM LADDERS

CAUSE 300 DEATHS ON AVERAGE PER YEAR