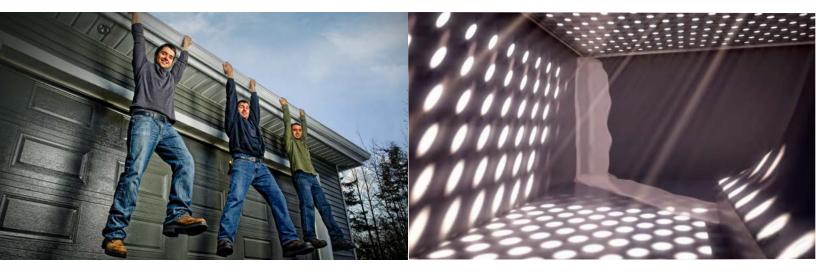

#### CONTINUOUS HANGER™ FOR RAIN GUTTERS

**Unparalleled Strength** 

With t\*rex\*, your rain gutters are reinforced from end to end. There are no weak points. It can even hold the weight of three people.

# double & pro® CONTINUOUS HANGER™ WITH BUILT-IN GUTTER GUARD

**vortex**™ TECHNOLOGY

The offset holes of the eclipse TECHNOLOGY make it the perfect filter, allowing water to drain freely while blocking pine needles and leaves without ever getting clogged.

With the **vortex** TECHNOLOGY, the suction created by the two membranes makes it possible to drain three times more water than recorded in the heaviest storms.