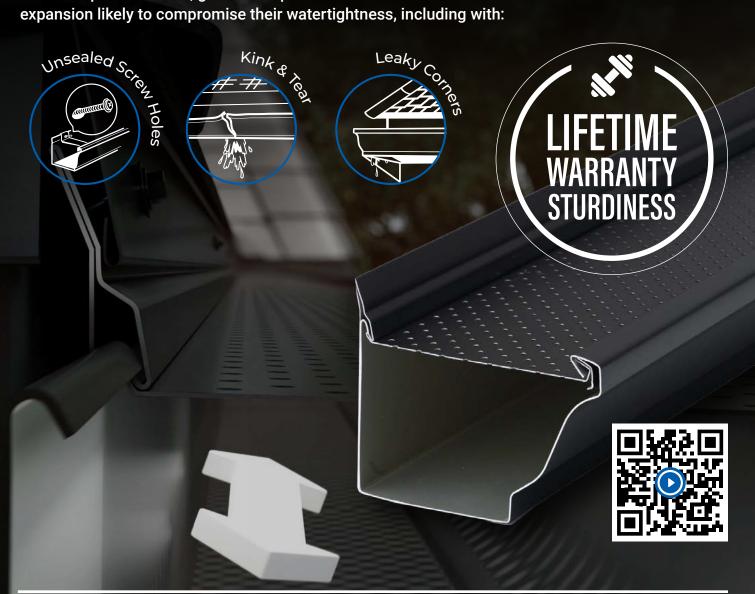

### The only hanger that let your gutters move.

Why should gutters move?
To prevent waterfrom seeping into the house

Like many types of building materials installed outdoors for an extended period of time, gutters are prone to thermal contraction and expansion likely to compromise their watertightness, including with: