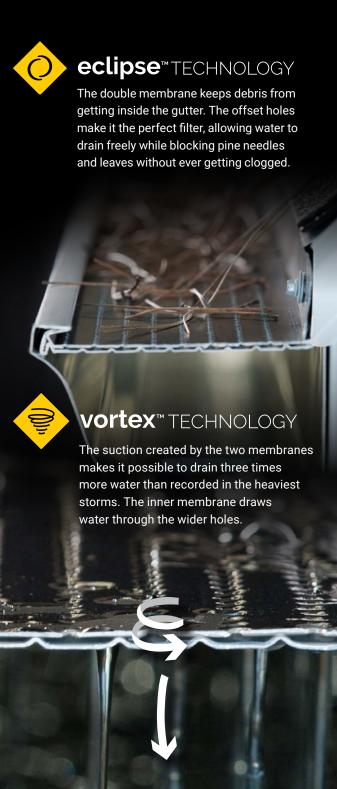

#### **DUAL-ACTION PROTECTION**

DoublePro is a dual-membrane gutter protection system. It is built to stand up to the worst weather conditions in North America and keep your gutter free of ice and debris year after year.