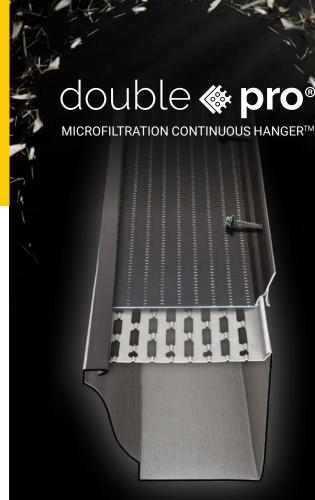

#### **DUAL-ACTION PROTECTION**

DoublePro is a dual-membrane gutter protection system. It is built to stand up to the worst weather conditions in North America and keep your gutter free of ice and debris year after year.



### **360° LIFETIME WARRANTY**

Alu-Rex's flagship product is covered by the most extensive warranty in the industry: a lifetime warranty on materials, durability, and clog-free performance. DoublePro is the only gutter guard whose clog-free warranty covers pine areas.

WATCH THE VIDEO





# YOUR HANGER WITH BUILT-IN GUTTER GUARD



1.855.525.8739 WWW.ALU-REX.COM

## **FASTENING SYSTEMS**OVER THE YEARS

### PROTECT YOUR INVESTMENT AGAINST:



The continuous hanger is the only fastening system that leaves gutters strong and rigid along their entire length. It eliminates the weaknesses that other systems generate between nails and spaced hangers.