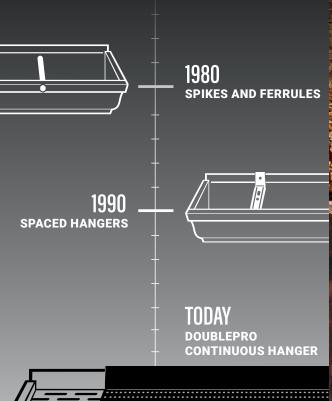

## **FASTENING SYSTEMS**OVER THE YEARS

### PROTECT YOUR INVESTMENT AGAINST:

The continuous hanger is the only fastening system that leaves gutters strong and rigid along their entire length. It eliminates the weaknesses that other systems generate between nails and spaced hangers.