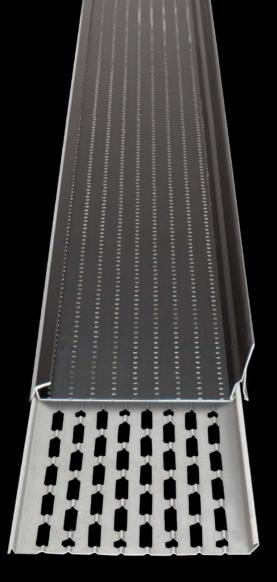

#### **DUAL-ACTION PROTECTION**

DoublePro is a dual-membrane gutter protection system. It is built to stand up to the worst weather conditions in North America and keep your gutter free of ice and debris year after year.

# YOUR HANGER WITH BUILT-IN GUTTER GUARD

1.855.525.8739 WWW.ALU-REX.COM